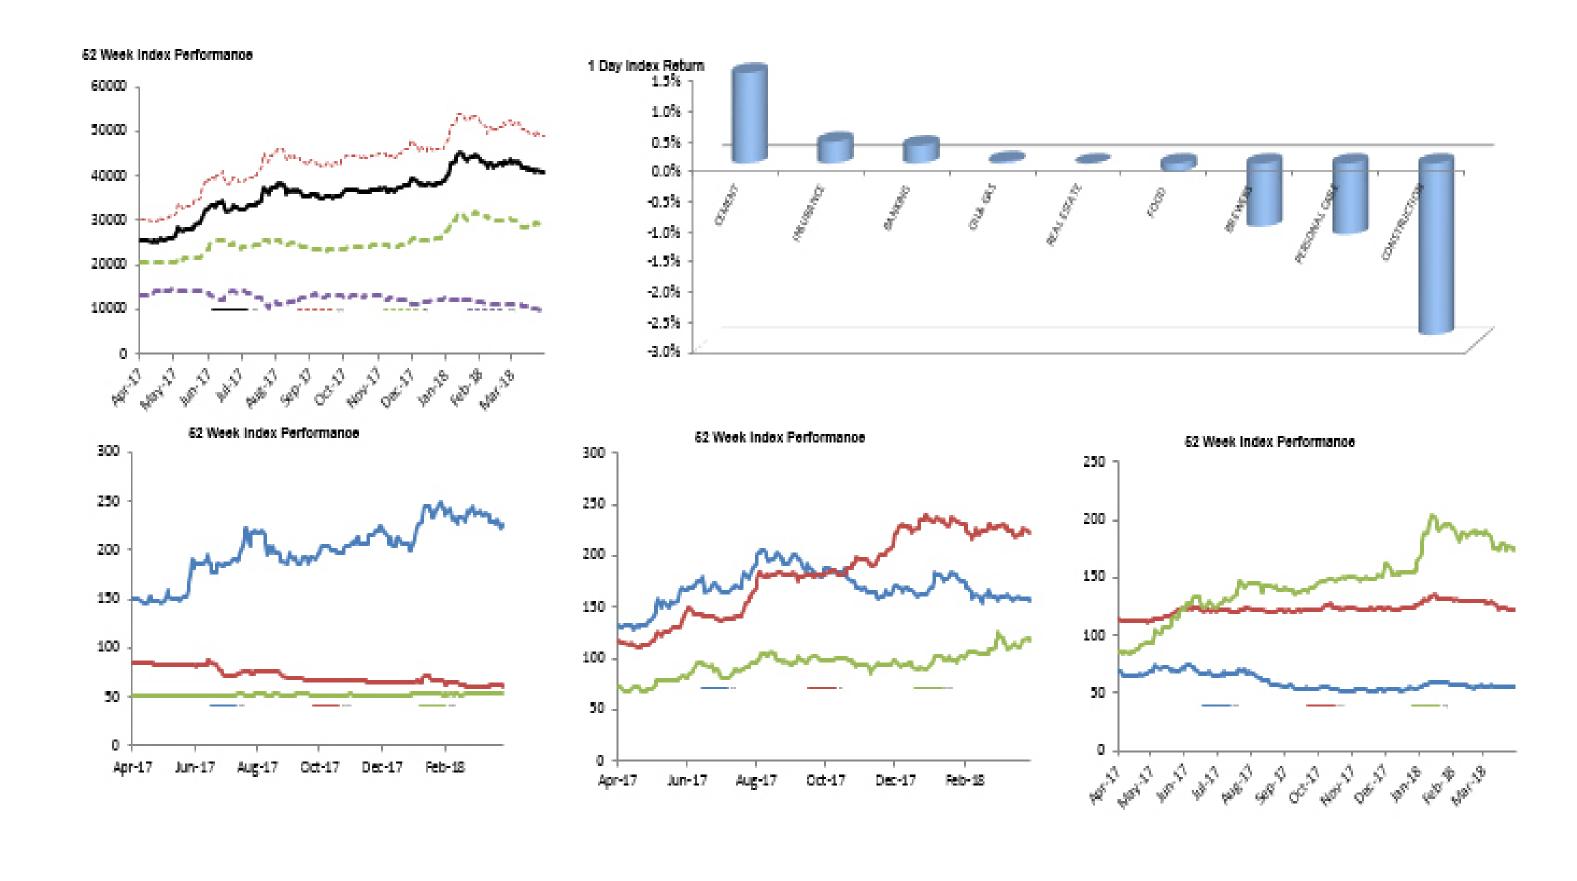

| Index Performance          |        |        |         |         |            |            |              |            |           |
|----------------------------|--------|--------|---------|---------|------------|------------|--------------|------------|-----------|
|                            |        |        |         |         |            |            |              | 52 Wk      |           |
|                            | 1 Day  | 1 Wk   | 3 Month | 6 Month |            |            | <b>52 Wk</b> | Volatility | 52 Wk Max |
| ARM Sector Indices         | Return | Return | Return  | Return  | QTD Return | YTD Return | Return       | (SD)       | Drawdown  |
| BANKING                    | 0.30%  | -1.06% | 6.26%   | 21.81%  | -1.06%     | 12.57%     | 104.64%      | 1.45%      | -3.64%    |
| BREWERS                    | -1.04% | -1.61% | -5.56%  | -14.24% | -1.61%     | -3.12%     | 18.27%       | 1.64%      | -4.61%    |
| CEMENT                     | 1.49%  | -1.95% | 12.64%  | 15.95%  | -1.95%     | 10.26%     | 49.66%       | 2.07%      | -4.96%    |
| PERSONAL CARE              | -1.17% | -0.87% | 28.27%  | 19.77%  | -0.87%     | 28.97%     | 64.07%       | 1.98%      | -6.28%    |
| CONSTRUCTION               | -2.82% | -2.82% | -7.40%  | -10.08% | -2.82%     | -7.40%     | -29.45%      | 1.28%      | -3.61%    |
| FOOD                       | -0.13% | -1.68% | -5.37%  | 22.77%  | -1.68%     | -5.22%     | 90.83%       | 1.32%      | -3.81%    |
| INSURANCE                  | 0.36%  | -0.14% | -3.33%  | 0.89%   | -0.14%     | -0.82%     | 7.92%        | 0.56%      | -1.49%    |
| OIL& GAS                   | 0.04%  | -0.69% | 3.38%   | 3.38%   | -0.69%     | 2.24%      | -18.64%      | 1.32%      | -4.39%    |
| REAL ESTATE                | 0.00%  | -0.40% | -0.19%  | 0.41%   | -0.40%     | 0.57%      | 3.47%        | 0.20%      | -0.44%    |
| ARM Capitalisation Indices |        |        |         |         |            |            |              |            |           |
| Large Cap (Top 10%)        | 0.52%  | -1.34% | 5.42%   | 13.45%  | -1.34%     | 6.72%      | 61.66%       | 1.19%      | -3.16%    |
| Mid Cap (Mid 30%)          | -0.07% | -1.99% | 5.44%   | 22.79%  | -1.99%     | 10.62%     | 39.87%       | 0.83%      | -2.29%    |
| Small Cap (Bottom 60%)     | 0.08%  | -0.75% | -20.72% | -25.19% | -0.75%     | -18.55%    | -23.96%      | 1.94%      | -9.34%    |